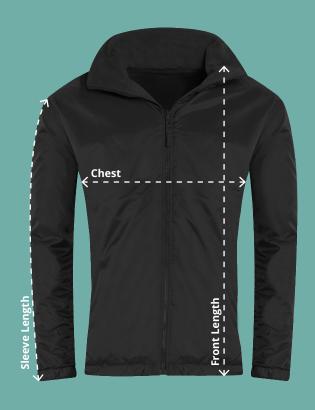

## Chest (At 2cm from under arm)

Measure across the chest at 2cm below the underarm with the garment laid flat.

### **Front Length**

Measure from the side neck point of the shoulder down to the hemline.

### **Overarm Sleeve Length**

Measure from where the shoulder seam meets the neck opening down to the end of the cuff.

The Mistral Jacket 3JM

| The Mistral Jacket  |     |      |     |      |      |       |      |      |      |      |      |      |      |  |
|---------------------|-----|------|-----|------|------|-------|------|------|------|------|------|------|------|--|
| To fit age          | 2/3 | 3/4  | 5/6 | 7/8  | 9/10 | 11/12 | 13   |      |      |      |      |      |      |  |
| To fit size         |     |      |     |      |      |       |      | S    | М    | L    | XL   | XXL  | 3XL  |  |
| 1/2 Chest (cm)*     | 38  | 40.5 | 43  | 45.5 | 51   | 56    | 58.5 | 61   | 63.5 | 67.5 | 71   | 76   | 84   |  |
| Front length (cm)   | 45  | 48.5 | 52  | 54.5 | 62   | 67.5  | 70   | 72.5 | 75   | 77.5 | 80   | 82.5 | 86.5 |  |
| Sleeve length (cm)* | 35  | 38   | 42  | 45.5 | 52   | 56    | 58.5 | 61   | 63.5 | 66   | 67.5 | 68.5 | 71   |  |